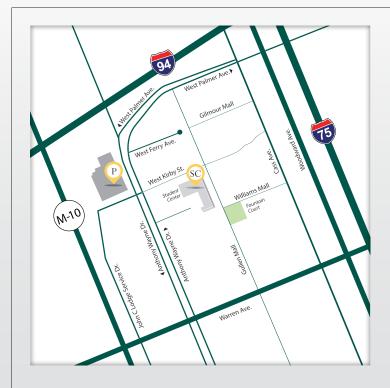

## **Wayne State University Student Center**

2nd Floor, Hilberry Rooms A and B 5221 Gullen Mall, Detroit, MI 48202 **4 p.m. - 6 p.m.** 

online at **go.wayne.edu/ssw-scholarship** or call Jana McNair at 313-577-4429.

Guests can park in Structure 5 and walk to the Student Center located on the Gullen Mall.

Structure 5 5501 Anthony Wayne Drive Detroit, MI 48202